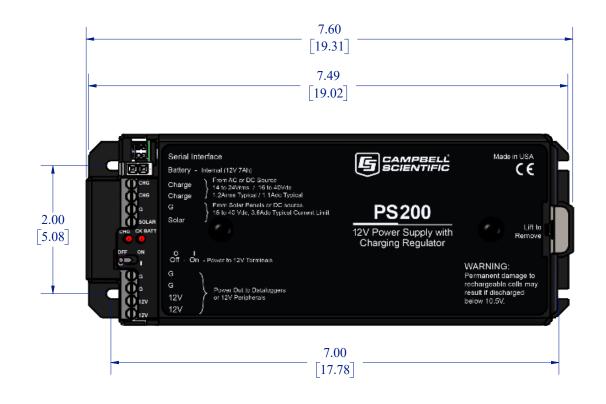

12V POWER SUPPLY W/CHARGING REGULAT

|    | © 2013 CAMPBELL SCIENTIFIC, INC.<br>THE IN FORMATION CONTAINED IN THIS<br>DRAWING IS THE SOLE PROPERTY OF<br>CAMPBELL SCIENTIFIC, INC. ANY<br>REPRODUCTION IN PART OR AS A WHOLE<br>WITHOUT THE WRITTEN PERMISSION OF<br>CAMPBELL SCIENTIFIC, INC.IS PROHIBITED. | SCALE 1:1.5              |
|----|------------------------------------------------------------------------------------------------------------------------------------------------------------------------------------------------------------------------------------------------------------------|--------------------------|
| OR |                                                                                                                                                                                                                                                                  | UNITS: $\frac{IN}{[CM]}$ |
|    |                                                                                                                                                                                                                                                                  | 4/17/2019                |