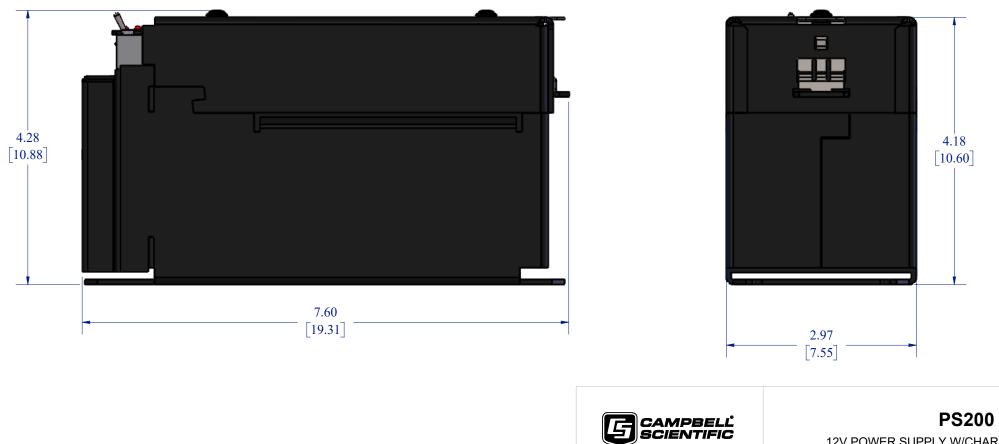

12V POWER SUPPLY W/CHARGING REGULAT

|    | © 2013 CAMPBELL SCIENTIFIC, INC.<br>THE IN FORMATION CONTAINED IN THIS<br>DRAWING IS THE SOLE PROPERTY OF<br>CAMPBELL SCIENTIFIC, INC. ANY<br>REPRODUCTION IN PART OR AS A WHOLE<br>WITHOUT THE WRITTEN PERMISSION OF<br>CAMPBELL SCIENTIFIC, INC.IS PROHIBITED. | SCALE 1:1.5              |
|----|------------------------------------------------------------------------------------------------------------------------------------------------------------------------------------------------------------------------------------------------------------------|--------------------------|
| OR |                                                                                                                                                                                                                                                                  | UNITS: $\frac{IN}{[CM]}$ |
|    |                                                                                                                                                                                                                                                                  | 4/17/2019                |